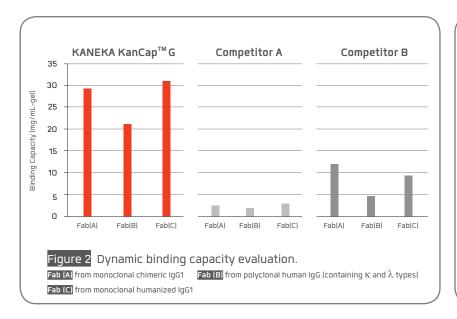

ned for efficient capture and purification of antibody fragment formats containing the CH1 region such as Fab and F(ab')2. It consists of a highly cross linked cellulose matrix and a newly developed Protein G ligand that exhibits an increased binding affinity for the CH1 region of an antibody. It is also an alternative tool to purify full length antibody formats.

## Distributed by: CliniSciences Group

## капека

## KANEKA KanCap™ G

### Ligand development

Kaneka has developed a Protein G mutant that exhibits substantially improved binding affinities to antibody fragment (Fab) containing the CH1 region of an antibody. It has high binding affinity to both Fabs of  $\kappa$  type and  $\lambda$  type.



KANEKA KanCap™ G

Performance

## Excellent purification tool for antibody fragments





Distributed by: CliniSciences Group

# **CliniSciences** Group

#### Austria

Company: CliniSciences GmbH Address: Sternwartestrasse 76, A-1180 Wien - Austria Telephone: +43 720 115 580 Fax: +43 720 115 577 Email: oesterreich@clinisciences.com Web: https://www.clinisciences.com

#### Finland

Company: CliniSciences ApS Address: Oesterbrogade 226, st. 1, Copenhagen, 2100 - Denmark Telephone: +45 89 888 349 Fax: +45 89 884 064 Email: suomi@clinisciences.com Web: https://www.clinisciences.com

#### Iceland

Company: CliniSciences ApS Address: Oesterbrogade 226, st. 1, Copenhagen, 2100 - Denmark Telephone: +45 89 888 349 Fax: +45 89 884 064 Email: island@clinisciences.com Web: https://www.clinisciences.com

#### Netherlands

Company: CliniSciences B.V. Address: Kraijenhoffstraat 137A. 1018