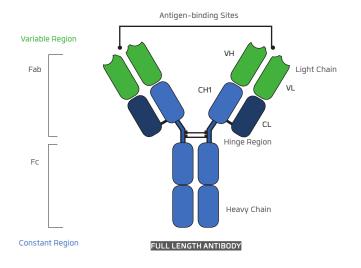

### Ligand development

Kaneka has developed a Protein G mutant that exhibits substantially improved binding affinities to antibody fragment (Fab) containing the CH1 region of an antibody. It has high binding affinity to both Fabs of  $\kappa$  type and  $\lambda$  type.