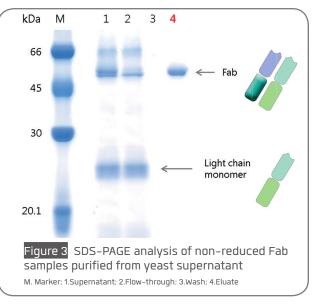

## Excellent purification tool for antibody fragments

Distributed by: CliniSciences Group