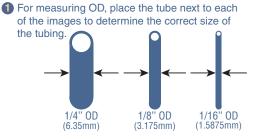

## Solvent Waste System Sizing Guide

Due to all the possibilities with configuring your EZwaste Solvent Waste System, we have provided the following images to help identify the fitting required for your laboratory setup. All measurements are approximate.

For measuring ID, place end of tube flat on the piece of paper and determine if the dark area is contained by the tubing.

Rev. 33-001-03 05/23/2016 Distributed by: CliniSciences Group