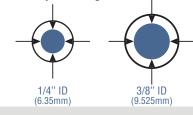

## Solvent Waste System Sizing Guide

Due to all the possibilities with configuring your EZwaste Solvent Waste System, we have provided the following images to help identify the fitting required for your laboratory setup. All measurements are approximate.

For measuring ID, place end of tube flat on the piece of paper and determine if the dark area is contained by the tubing.

Rev. 33-001-03 05/23/2016 Distributed by: CliniSciences Group