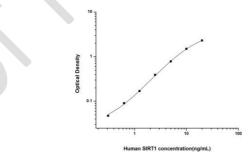

## **PRODUCT PROPERTIES**

| Detection           |
|---------------------|
| Sensitivity         |
| Detection limit     |
| Assay Time          |
| Storage Instruction |
|                     |

Colormetric
0.19ng/mL
0.31~20ng/mL
3.5h
If unopened the kit may be stored at 2-8 °C for up to 1 month. If the kit will not be used within 1 month, store the components separately, according to the component table in the manual
Note FOR RESEARCH USE ONLY (RUO)