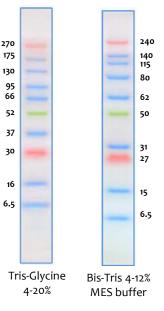

#### Storage Buffer

62.5 mM Tris-H $_3$ PO $_4$  (pH 7.5 at 25 °C), 1 mM EDTA, 2% SDS, 10 mM DTT, 1 mM NaN3, 33% glycerol **Quality Control** 

Under suggested conditions, ELITE Prestained Protein Ladder resolves 10 major bands in 4-12% Bis-Tris Gel (MES buffer) and after Western blotting on Nitrocellulose membrane.