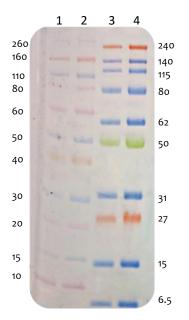

#### \*Performance Data: 4-12% Bis-Tris MES SDS

- Lane 1: Novex Sharp (ThermoFisher) 5µl
- Lane 2: Novex Sharp (ThermoFisher) 10µl
- Lane 3: Neo Biotech Elite Protein Ladder 5µl
- Lane 4: Neo Biotech Elite Protein Ladder 10µl

\*Qamar S, Cambridge Institute for Medical Research, Cambridge, UK, October 2018.