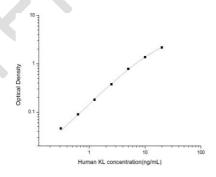

## **PRODUCT PROPERTIES**

Detection Colormetric Sensitivity 0.19ng/mL Detection limit 0.31~20ng/mL

Assay Time 3.5h

Storage Instruction If unopened the kit may be stored at 2-8 °C for up to 1 month. If the kit will not be used within 1