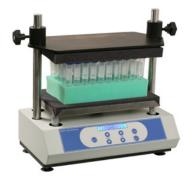

## **Multi-Tube Vortexer**

The Multi-Tube Vortex Mixer, mix one can handle up to 50 samples. Speed is adjustable from 500 to 2500 rpm with electronic speed control. Built-in timer is adjustable from one minute to 99h59min operation. Various tube sizes can be mixed by simply changing the foam tube racks.

## Features :

- Can handle 50 samples
- Two modes: continuous type of work or Programmable pulsing mode
- Microprocessor control
- LCD display, and easy to use the panel
- The variable speed microprocessor control provides consistent uniform mixing action
- Independent LCD displays for speed and time allow operator to view both settings at once

## Specifications :

| Cat#                          | NB-12-0019                                  |  |
|-------------------------------|---------------------------------------------|--|
| Speed range                   | 500 - 2500 rpm                              |  |
| Speed accuracy                | eed accuracy ± 50rpm (at 2500rpm detection) |  |
| Timing range 1 min - 100 h    |                                             |  |
| Working diameter              | 3.6 mm                                      |  |
| Maximum load                  | 4.5 kg                                      |  |
| Dimensions 250 x 426 x 480 mm |                                             |  |
| Weight                        | 21.5 kg                                     |  |
| Power                         | 230V or 120V, 50/60Hz, 60W                  |  |