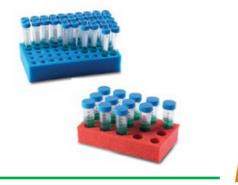

## **Multi-Tube Vortexer**

The Multi-Tube Vortex Mixer, mix one can handle up to 50 samples. Speed is adjustable from 500 to 2500 rpm with electronic speed control. Built-in timer is adjustable from one minute to 99h59min operation. Various tube sizes can be mixed by simply changing the foam tube racks.

## Accessories :

| Cat#          | Description                        | Dimension (mm)      |
|---------------|------------------------------------|---------------------|
| NB-12-0019-01 | 50 x 10 mm tube frame              | 245 × 132 × 45 mm   |
| NB-12-0019-02 | 50 x 12 mm tube frame              | 245 × 132 × 45 mm   |
| NB-12-0019-03 | 50 x 13 mm tube frame              | 245 × 132 × 45 mm   |
| NB-12-0019-04 | 50 x 16 mm tube frame (15 ml tube) | 245 × 132 × 45 mm   |
| NB-12-0019-05 | 15 x 25 mm tube frame              | 245 × 132 × 45 mm   |
| NB-12-0019-06 | 15 x 29 mm tube frame (50 ml tube) | 245 × 132 × 45 mm   |
| NB-12-0019-07 | Tray Pad Set (Upper & Lower)       | 305 × 178.5 × 25 mm |