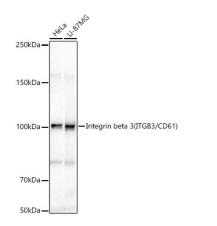

## **Validation Data**

Western blot analysis of extracts of various cell lines, using Integrin beta 3 (ITGB3/CD61) antibody (A0076) at 1:1000 dilution. Secondary antibody: HRP Goat Anti-Rabbit IgG (H+L) (AS014) at 1:10000 dilution. Lysates/proteins: 25µg per lane. Blocking buffer: 3% nonfat dry milk in TBST. Detection: ECL Basic Kit (RM00020). Exposure time: 60s.