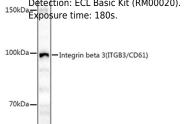

Western blot analysis of extracts of Mouse lung, using Integrin beta 3 (ITGB3/CD61) antibody (A0076) at 1:1000 dilution. Secondary antibody: HRP Goat Anti-Rabbit IgG (H+L) (AS014) at 1:10000 dilution. 250kDa Lysates/proteins: 25µg per lane. Blocking buffer: 3% nonfat dry milk in TBST. Detection: ECL Basic Kit (RM00020).

50kDa