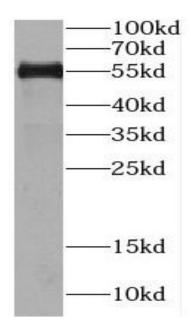

## **Immunogen information**

Immunogen: C1q and tumor necrosis factor related protein 6

Synonyms: C1QTNF6, CTRP6, ZACRP6

Observed MW: 55kd

Uniprot ID: Q9BXI9

HeLa cells were subjected to SDS PAGE followed by western blot with FNab02066(CTRP6 antibody) at dilution of 1:500

B9 Bld, High-Tech Medical Devices Park, No. 818 Gaoxin Ave. East Lake High-Tech Development Zone. Wuhan, Hubei, China (430206)