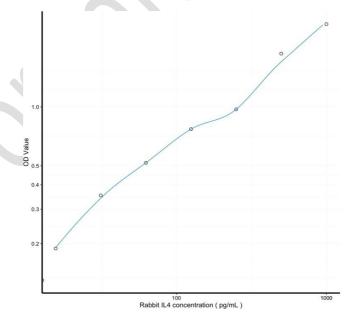

## **PRODUCT PROPERTIES**

**Detection** 15.6-1000pg/mL

Sensitivity 5.1pg/mL

Detection 15.6-1000pg/mL

Limit

Assay Time 4.5h

**Storage** Store the unopened kit in the fridge at 2-8°C for up to 6 months. Once opened store