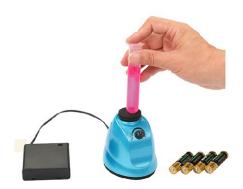

## **Features**

- 1. Touch activated vortex mixer
- 2. Stable compact design
- 3. 2,500 rpm fixed vortexing speed
- 4. Powerful vortexing for tubes up to 15 ml
- 5. A power adapter and a battery case are included

| Accessories, included in the Mini Vortex | Cat #         |
|------------------------------------------|---------------|
| DC6V Power Adapter                       | NB-12-0039-01 |
| Battery Box for 4 pcs AA batteries       | NB-12-0039-02 |