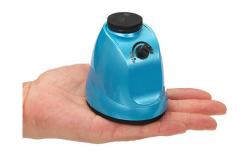

## **Features**

- 1. Touch activated vortex mixer
- 2. Stable compact design
- 3. 2,500 rpm fixed vortexing speed
- 4. Powerful vortexing for tubes up to 15 ml
- 5. A power adapter and a battery case are included

| Model            | Mini Vortex            |
|------------------|------------------------|
| Cat #            | NB-12-0039             |
| Working style    | Continous / Short-Spin |
| Shaking movement | Orbital, 3 mm          |
| Speed Range      | 800 - 2500 rpm         |
| Dimensions (mm)  | 74 x 91 x 84           |