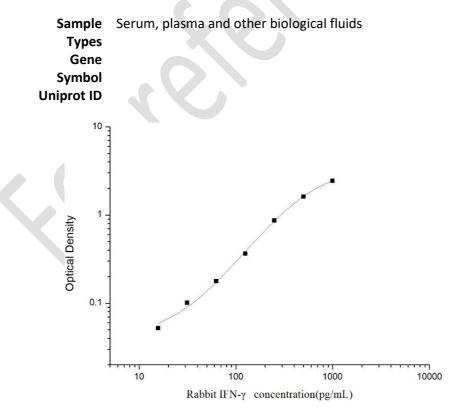

## **PRODUCT PROPERTIES**

| Detection   | Colormetric                                                                           |
|-------------|---------------------------------------------------------------------------------------|
| Sensitivity | 9.38pg/mL                                                                             |
| Detection   | 15.63~1000pg/mL                                                                       |
| Limit       |                                                                                       |
| Assay Time  | 3.5h                                                                                  |
| Storage     | If unopened the kit may be stored at 2-8 °C for up to 1 month. If the kit will not be |
| Instruction | used within 1 month, store the components separately, according to the component      |
|             | table in the manual                                                                   |
| Note        | FOR RESEARCH USE ONLY (RUO).                                                          |